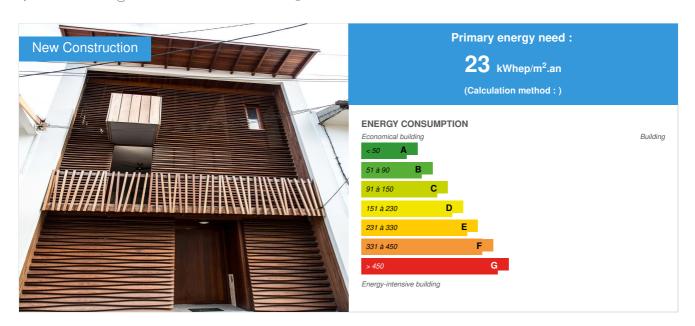

# **Energy consumption**

Primary energy need: 23,00 kWhep/m².an

Calculation method:

Breakdown for energy consumption: Appliances / Lighting