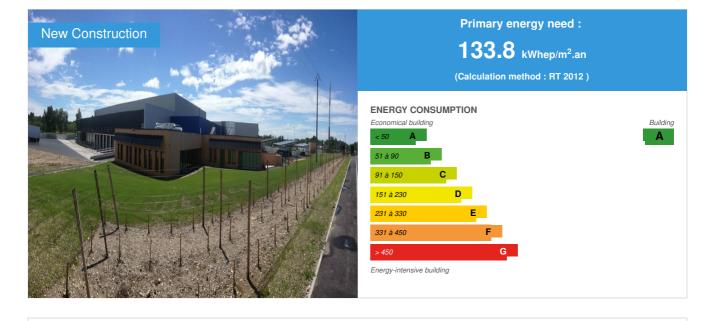

## **Energy consumption**

Primary energy need : 133,80 kWhep/m<sup>2</sup>.an Primary energy need for standard building : 369,00 kWhep/m<sup>2</sup>.an Calculation method : RT 2012

## More information

Offices reaching the BEPOS effinergie 2013 level