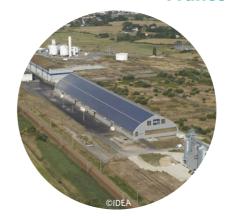

### THE GRIGNON FARM - AN EXPERIMENTAL SITE WITH POSITIVE ENERGY

**France** 

Submitted by GRDF