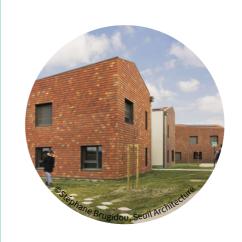

#### ECO-CAMPUS, IN A RURAL ENVIRONMENT, FOR AGRONOMY STUDENTS France

Submitted by Seuil Architecture