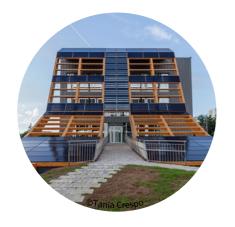

#### ECO-CAMPUS, IN A RURAL ENVIRONMENT, FOR AGRONOMY STUDENTS France

Submitted by Seuil Architecture