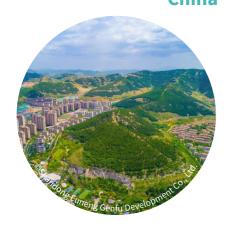

#### ECOLOGICAL REHABILITATION OF QUANZI MOUNTAIN, AOZI MOUNTAIN AND WANGHUALOU MOUNTAIN China

Submitted by Yiao Chen