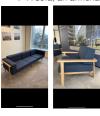

### Reused:

A platform and its screen: Evolpes

。 2 high tables: Atelier Emmaüs

。 A "T01" table: Kataba

Block of 3 offices: Atelier Emmaüs

• Tea cupboard and sorting bins: Gepetto (Tricycle Environnement Group)

。 "Banvilles" pendant lights: Kataba

Recycled/recyclable materials:

o A sofa, an armchair with armrests and tablet, 2 simple armchairs: Kataba

。 2 coffee tables: Dizy x Compo Plume

Field of use and material origin: