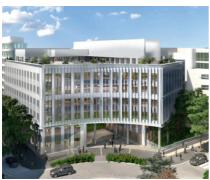

Located in Rueil-Malmaison, NODEA is a central element of a privileged district at the foot of the RER A. The building is located in the heart of this new district which links central Paris, the La Défense business district and the western suburbs of Paris, near the banks of the Seine and the lie des Impressionnistes.

NODEA is an innovative project where modernism is combined with nature. Vegetation is inherent to the project and places serenity, comfort and harmony at the very heart of the building concept. Its silhouette and general volumetry give it the appearance of an urban cocoon.

## Urban environment

Land plot area: 3 216,00 m<sup>2</sup>
Built-up area: 33,00 %
Green space: 1 610,00

This Marketing Suite is located on the 3rd floor of the NODEA building in Rueil Malmaison (92500), located in the business district near the Seine and Nanterre.