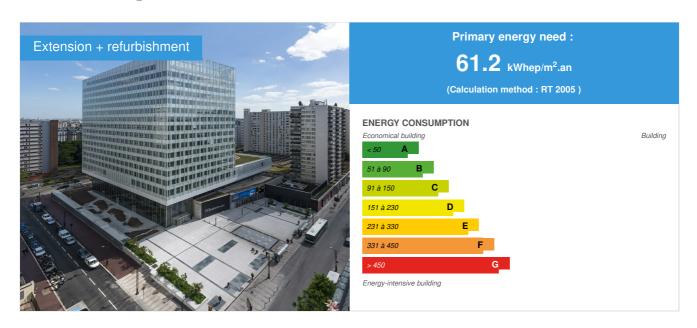

### **Energy consumption**

Primary energy need: 61,20 kWhep/m<sup>2</sup>.an

Primary energy need for standard building: 133,60 kWhep/m².an

Calculation method: RT 2005

Initial consumption: 335,00 kWhep/m².an