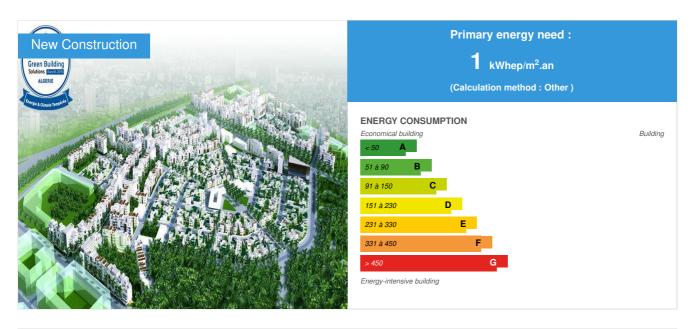

### **Energy consumption**

Primary energy need: 1,00 kWhep/m².an

Primary energy need for standard building : 1,00 kWhep/m².an

Calculation method: Other
Final Energy: 1,00 kWhef/m².an
Breakdown for energy consumption:

1

More information :

1