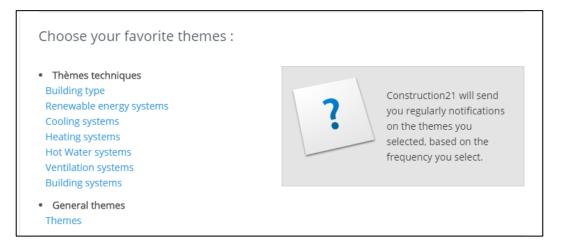

Choose the topics that interest you:

- Click on "general themes" to choose topics
- o Click on "technical themes/thèmes techniques" to further detail the themes

Notifications: choose how often and how to send your notifications (day / week / never)