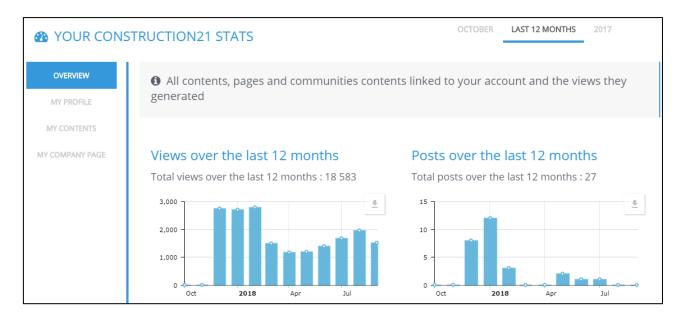

## 4. Complete your company/organization page

The company page is the digital identity of your company on Construction21. By consulting with them, construction and planning professionals can consult all your activities, access your website, discover all the employees of your Construction21 member company, and any content published by one of your company members.

|           | - •     |
|-----------|---------|
| MEMBERS ~ | ABOUT ~ |
| Members   |         |
| Companies |         |
| Networks  |         |

To access your company page: 2 possible paths

- 1. In the "*members*" tab, click on "*company*". In the search engine type the name of your company in "company name".
- 2. If you are the owner of your company page, hover your mouse over "*my pages*" once logged into your Construction21 account. Once on your business page, click on "*edit*" at the top left of your screen.

| ♠ / Organisations and companies                                                                                                                   | / Construction21 Search                                                                                                                                                                                                                                                                                                              | h Q                                                                    |
|---------------------------------------------------------------------------------------------------------------------------------------------------|--------------------------------------------------------------------------------------------------------------------------------------------------------------------------------------------------------------------------------------------------------------------------------------------------------------------------------------|------------------------------------------------------------------------|
| Map Satellite sur-Seine                                                                                                                           | eil-Malmaison Puteaux requiry-sur-seine 9TH ARR.<br>Arc de Triomphe 9TH ARR.                                                                                                                                                                                                                                                         | ad 🗞 Les Lilas Dosens                                                  |
| Marly-le-Roi<br>D<br>Louveciennes<br>La Celle-Saint-Cloud<br>oi<br>Bailly<br>Rocquencourt<br>Le Chesnay 5<br>Le Chesnay 5<br>La Celle-Saint-Cloud | D180<br>D180<br>Saint-Cloud                                                                                                                                                                                                                                                                                                          | npidou Montreuil D41                                                   |
| The social media for sustainable building & cities                                                                                                | Construction21<br>As the social media for sustainable buildings and cities, Construction21 disseminates free information<br>and best practices for sustainable development among actors of the building and city sectors,<br>especially through its three databases dedicated to exemplary buildings, districts and infrastructures. | <ul> <li>Site</li> <li>Mon profit organisation</li> <li>457</li> </ul> |