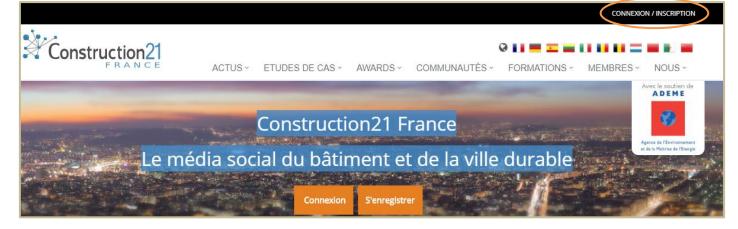

## **1. CREATE YOUR ACCOUNT**

- Go to your Construction21 platform
- Click on "Login / Register" or "Login" at the top right of your screen