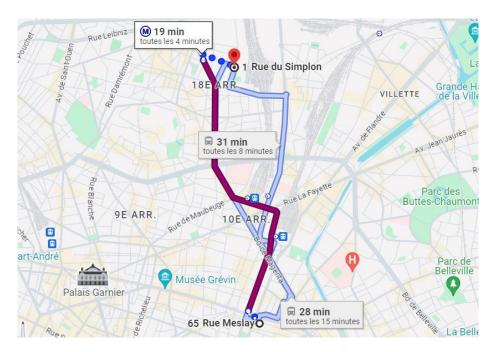

#### From Meslay to Marcadet Belvédère

#### See the itinerary

#### **Meeting point Meslay**

Address: 65 Rue Meslay, 75003 Paris (map)

Time: 9:00-10:30

#### **Meeting Point Marcadet Belvédère**

Adresse: 1 rue Simplon, 75018 Paris

Horaire: 11:00-12:30