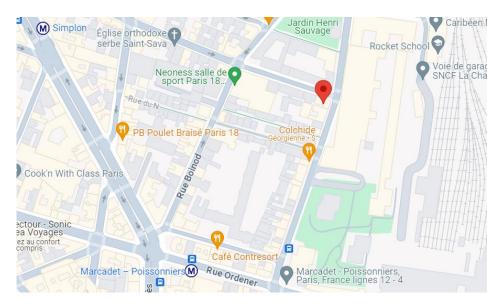

#### **Meeting Point Marcadet Belvédère**

Adresse: 1 rue Simplon, 75018 Paris

Horaire: 11:00-12:30