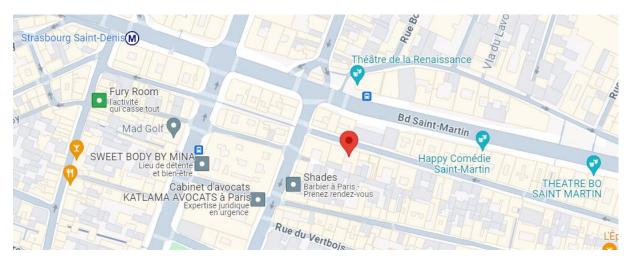

#### **Meeting point Meslay**

Address: 65 Rue Meslay, 75003 Paris (map)

Time: 9:00-10:30