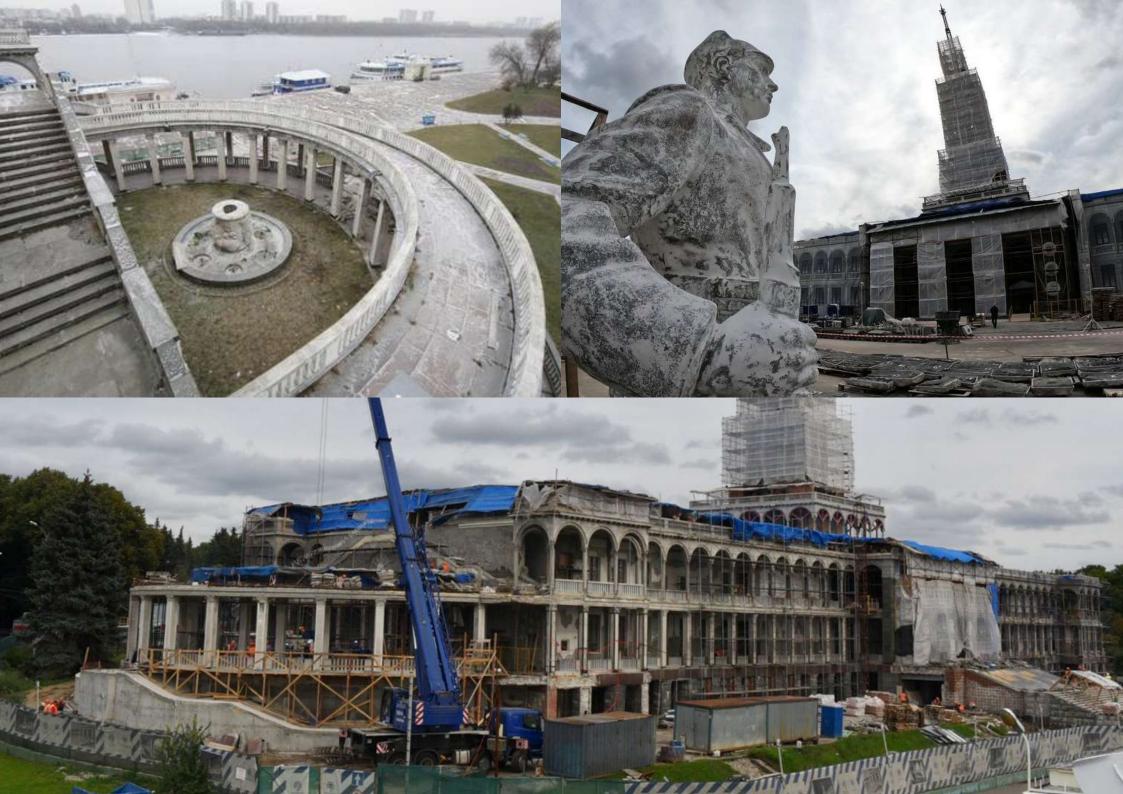

## Before reconstruction



## After reconstruction





























 $933 \quad MOCKBA = BOAFA$ 

















## Location

## Карта Северного речного вокзала Map Northern River Terminal Map Северный Причалы Причалы Причалы речной вокзал круизных судов экскурсионных судов круизных судов Cruise Ship Piers Northern River Terminal Sightseeing Boat Piers Cruise 5hip Piers NR2 T NES T N9 5 64 Амфитеатр KINI 1222 Кафе «Юг» Ярмарка KON-Кафе «Курник» Amphitheeter Krin кпп-Yug Café морских блюд Kurnik Café Overkpeter Seafood Fair Ресторан Ресторан-пляж «Речной» 1 **Bechnoy Beach Restaurant** Остановка «Bonra-Bonra» Памятник Летний кинотеатр Скупьптура туристических Volga-Volga Restaurent А.Н.Крыпову (Открытие в 2021 году) Outdoor Cinema «Дружба» Monument to Aleksey Krytov «Спорт» (Opening to 2021) автобусов