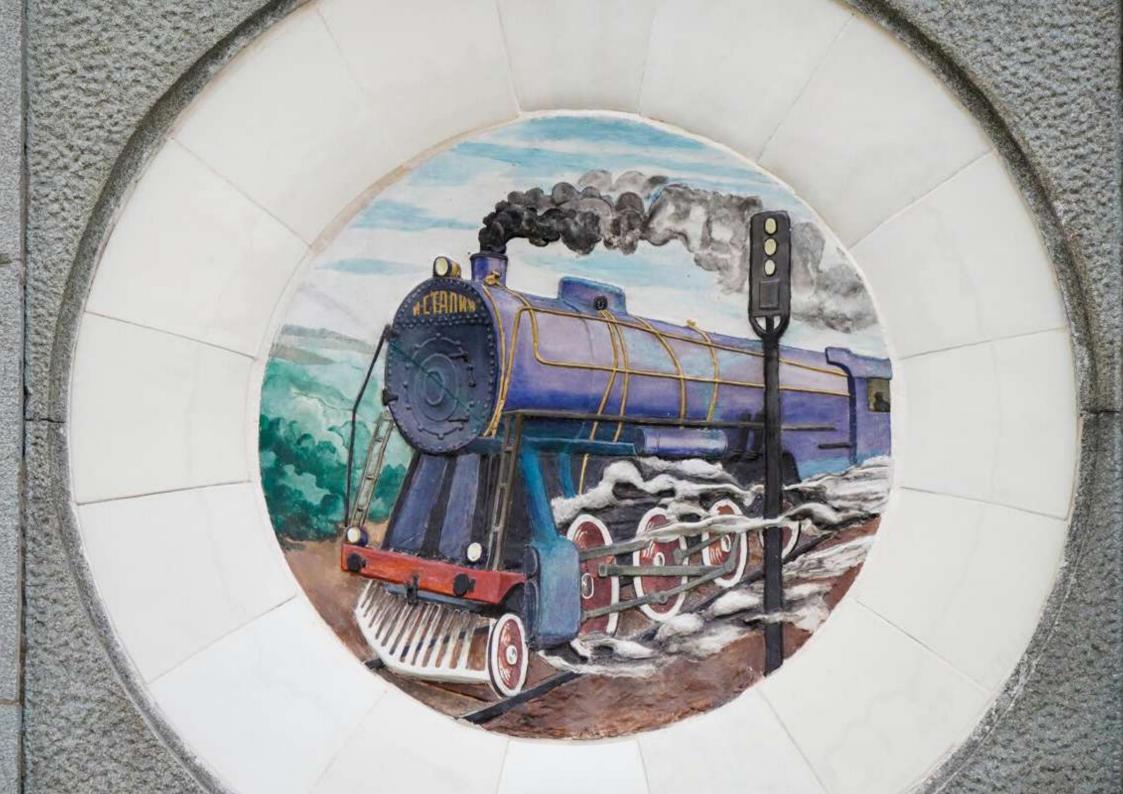

## Before reconstruction



## After reconstruction





























 $933 \quad MOCKBA = BOAFA$ 

















## Location

## Карта Северного речного вокзала Map Northern River Terminal Map Северный Причалы Причалы Причалы речной вокзал круизных судов экскурсионных судов круизных судов Cruise Ship Piers Northern River Terminal Sightseeing Boat Piers Cruise 5hip Piers NR2 T NES T N9 5 64 Амфитеатр KINI 1222 Кафе «Юг» Ярмарка KON-Кафе «Курник» Amphitheeter Krin кпп-Yug Café морских блюд Kurnik Café Overkpeter Seafood Fair Ресторан Ресторан-пляж «Речной» 1 **Bechnoy Beach Restaurant** Остановка «Bonra-Bonra» Памятник Летний кинотеатр Скупьптура туристических Volga-Volga Restaurent А.Н.Крыпову (Открытие в 2021 году) Outdoor Cinema «Дружба» Monument to Aleksey Krytov «Спорт» (Opening to 2021) автобусов Sport Sculpture Tourist Bus Stop Druzhba Café Дотская гатрацация Зона отдыха с бассейнами «Ko