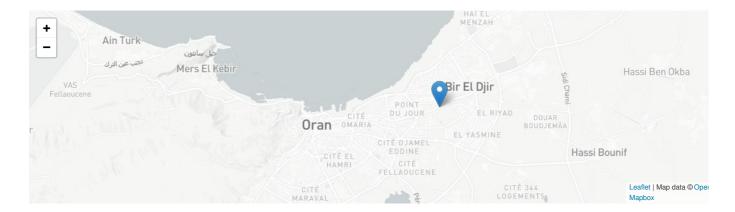

# Aadl-Bir El Djir Citizen Management

by BOUHARKAT OMAR / 🕔 2016-06-30 20:17:35 / Algérie / 💿 11707 / 🍽 FR

| Address 1 - street : 031000 CITé 1377 LOGEMENT AADL-BIR EL DJIR -ORAN, Algérie                                                         | ‡ <u>⊡</u> |
|----------------------------------------------------------------------------------------------------------------------------------------|------------|
| Gross density : 17 logt/ha                                                                                                             | 7.03 ha    |
| Population : 6 000 hab<br>Number of jobs : 1 000 emplois<br>Starting year of the project : 2001<br>Delivery year of the project : 2005 |            |
| Key words : Housing, green spaces, commercial premises                                                                                 | 50 €       |

# Type of territory

The quarter 1377 AADL Housing is a urban area bounded by a city and its surroundings. The main economic activities of this area are mainly the tertiary sector (management, sales, administration, services). The urban environment is therefore characterized by the nature of jobs found there as well as the quantity of services offered there: hospitals, schools and universities, public transportation, etc.