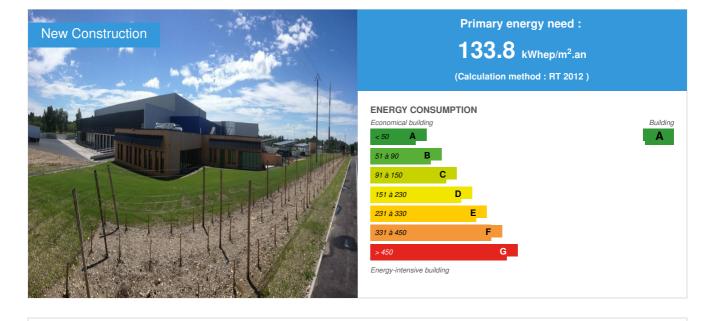

## **Energy consumption**

Primary energy need : 133,80 kWhep/m<sup>2</sup>.an Primary energy need for standard building : 369,00 kWhep/m<sup>2</sup>.an Calculation method : RT 2012