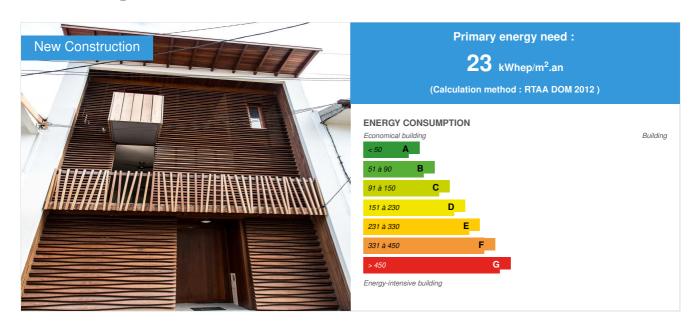

# **Energy consumption**

Primary energy need: 23,00 kWhep/m².an Calculation method: RTAA DOM 2012

Breakdown for energy consumption: Appliances / Lighting