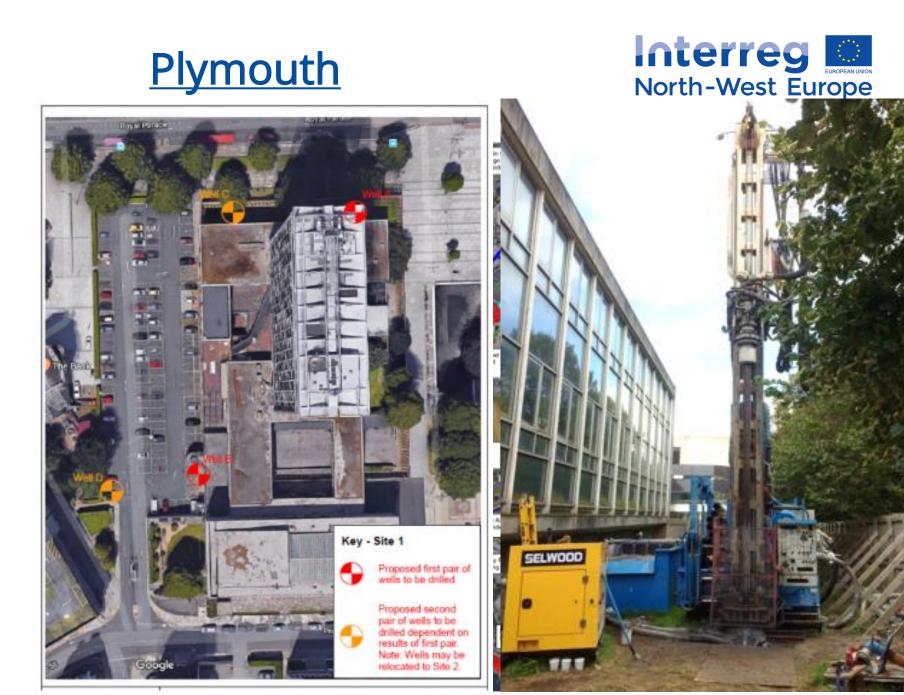

## Pilots

- Aberdeen (UK)
- Boulogne-sur-Mer (FR)
- Dublin (IR)
- Heerlen (NL)
- Kortrijk (BE)
- Plymouth (UK)

Take best practice examples from each of Pilot's Roadmaps