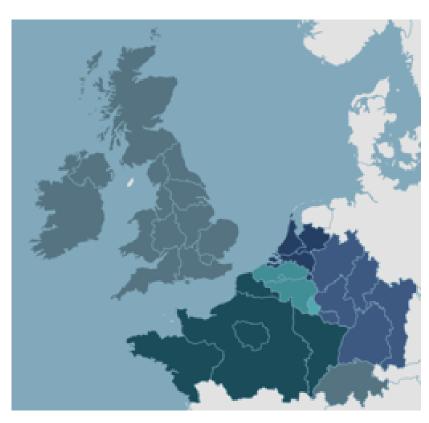

## Pilots

- Aberdeen (UK)
- Boulogne-sur-Mer (FR)
- Dublin (IR)
- Heerlen (NL)
- Kortrijk (BE)
- Plymouth (UK)

Take best practice examples from each of Pilot's Roadmaps