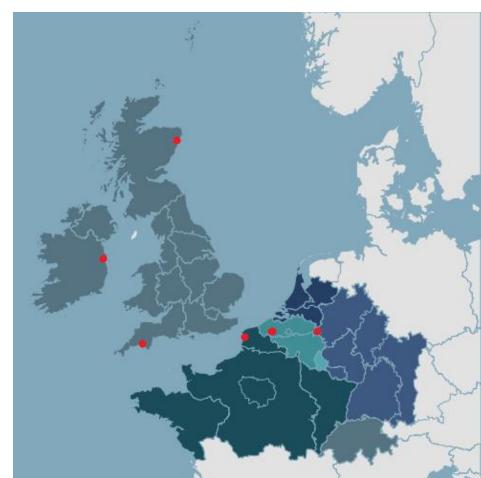

## Pilots

- Aberdeen (UK)
- Boulogne-sur-Mer (FR)
- Dublin (IR)
- Heerlen (NL)
- Kortrijk (BE)
- Plymouth (UK)

Take best practice examples from each of Pilot's Roadmaps