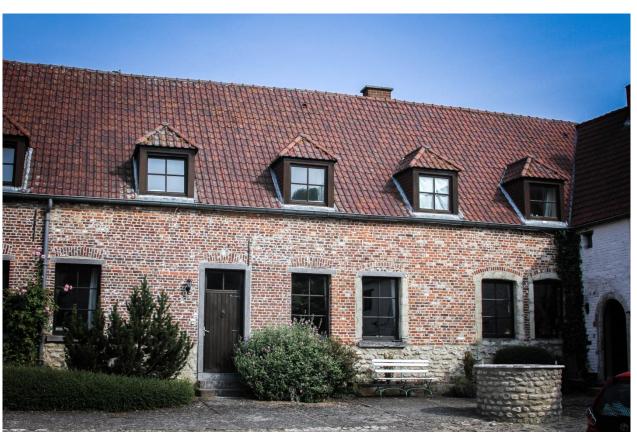

Rénovation d'un ancien corps de ferme – Fougère (France)

Rénovation – Rénovation entière totale d'une ancienne maison - Waterloo

Isolation intérieure – rénovation de 86 maisons - Anderlecht

Source: Bruxelles Environnement

Création d'appartements – isolation et cloisonnement – Saint-Gilles

Rénovation – Création d'appartements dans une ancienne grange - Ottignies

Rénovation – Doublage de maçonnerie par l'extérieur – Sainte-Marie