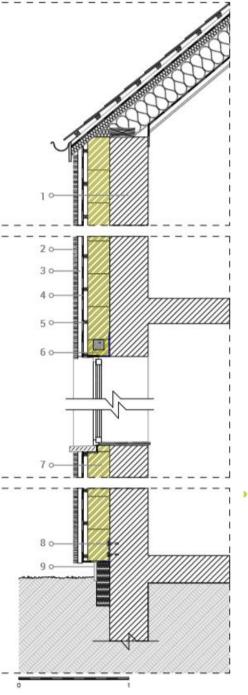

#### > BLOCS ISOHEMP INTÉRIEURS 20CM

- 1 Bâtiment existant
- 2 Bloc IsoHemp 20cm
- Enduit intérieur
- 4 Linteau IsoHemp
- Isolation thermique
- 6 Membrane d'étanchéité