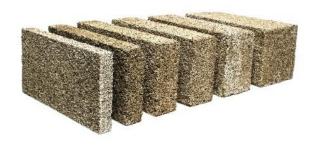

### Hempcrete blocks

Introduction

IsoHemp hempcrete blocks are great for glued, non-load-bearing masonry for building healthy, natural insulation and partition walls.