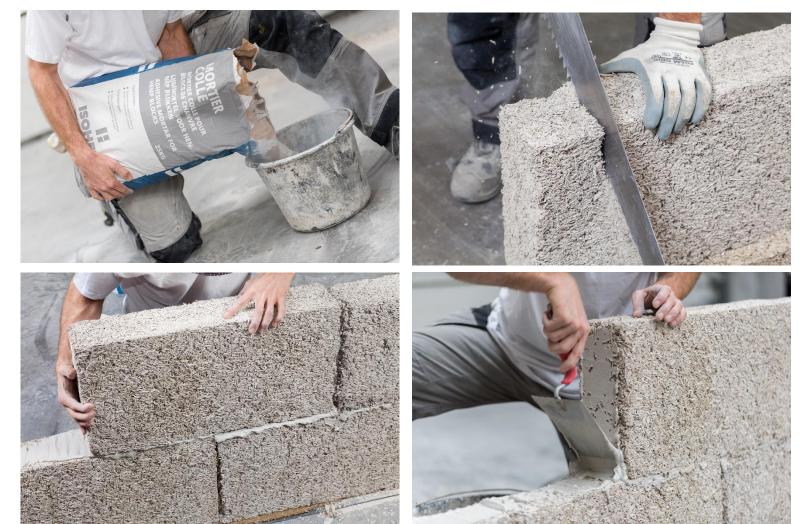

including carbon storage
- Alternative (wheat, corn, ...)

### **USE**

- Fiber



- Seed
- Powder





## IsoHemp

### Production site









- Advanced technology
- Production of more than 1 million blocks per year
- Production site of 1 hectare
- **Solution** Eco-friendly factory
- Short circuit



### Hempcrete blocks

Introduction

IsoHemp hempcrete blocks are great for glued, non-load-bearing masonry for building healthy, natural insulation and partition walls.



### Numerous applications:











# Hemp blocks

Key advantages



Thermal regulation



**Humidity regulation** 



**Acoustic insulation** 



Protection and resistance to fire



**Environmental qualities** 



## Hempcrete blocks

Technical approval and certifications





# Implementation

Speed and simplicity





### Applications

Build



# An insulating and efficient envelope

Hempcrete blocks guarantee the success of your project and highlight your choice of constructive system



### Applications

Renovate



# An efficient and insulating liner

Thanks to IsoHemp hempcrete blocks, the efficient renovation of your building is guaranteed, in terms of moisture regulation and thermal and acoustic insulation



### Renovate

### Interior renovation

### > ADVANTAGES















- ✓ Simple, economic and ecological solution
- ✓ No condensation or dew points
- ✓ Healthy inside environment
- ✓ Simple penetration of service ducts and fasteners







#### > BLOCS ISOHEMP INTÉRIEURS 20CM

- 1 Bâtiment existant
- 2 Bloc IsoHemp 20cm
- Enduit intérieur
- 4 Linteau IsoHemp
- Isolation thermique
- 6 Me