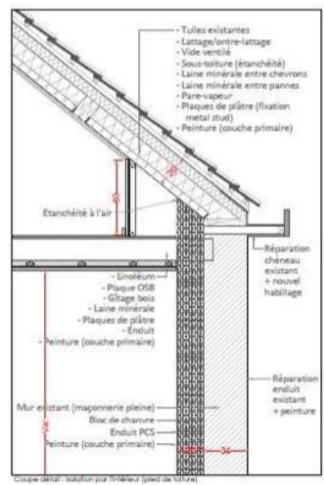

#### > BLOCS ISOHEMP INTÉRIEURS 20CM

- 1 Bâtiment existant
- 2 Bloc IsoHemp 20cm
- Enduit intérieur
- 4 Linteau IsoHemp
- Isolation thermique
- 6 Membrane d'étanchéité