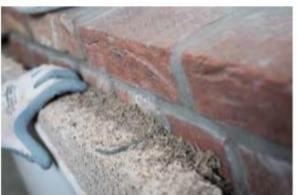

### Exterior renovation

### > ADVANTAGES

- ✓ Resistance of the insulating envelope
- ✓ Support for panels, substrate for renders and stones
- ✓ Environmental and sustainable solution
- Regulation of the wall moisture

#### > BLOCS ISOHEMP EXTÉRIEURS 20CM

- Bâtiment existant
- 2 Bardage
- 3 Contre lattage
- 4 Pare pluie
- 5 Lattage
- 6 Linteau IsoHemp
- 7 Bloc IsoHemp 20cm
- 8 Cornière métallique
- 9 Plinthe + isolant collé