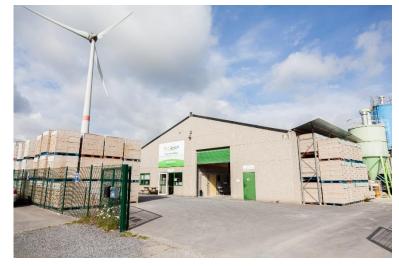

### Production site

- Advanced technology
- Production of more than 1 million blocks per year
- Production site of 1 hectare
- **Solution** Eco-friendly factory
- Short circuit