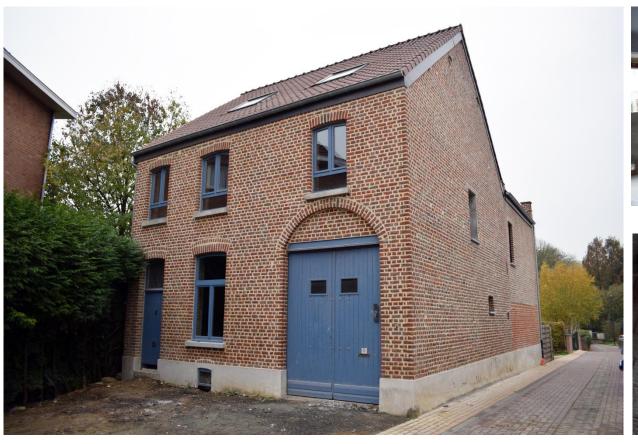

Rénovation d'un ancien corps de ferme – Fougère (France)

Rénovation – Rénovation entière totale d'une ancienne maison - Waterloo

Isolation intérieure – rénovation de 86 maisons - Anderlecht

Source: Bruxelles Environnement