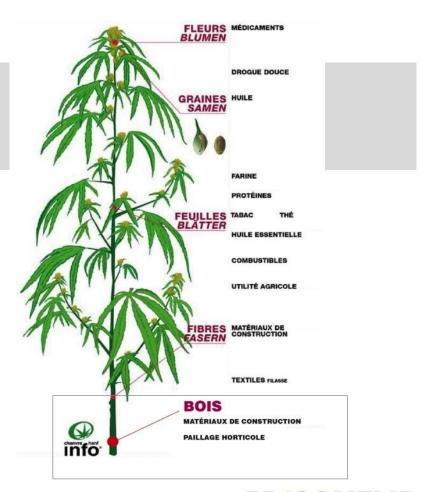

# Hemp blocks

What is hemp?

### Hemp blocks

What is hemp?

Plant with webbed leaves (2 meters high) growing in the absence of phytosanitary treatments

### **ADVANTAGES**

- Beneficial for earth: rotation
- Environmental benefits including carbon storage
- Alternative (wheat, corn, ...)

### **USE**

- Fiber

- Seed
- Powder