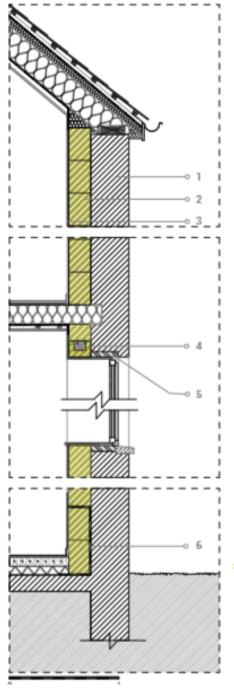

#### > BLOCS ISOHEMP INTÉRIEURS 20CM

- 1 Bâtiment existant
- 2 Bloc IsoHemp 20cm
- Enduit intérieur
- 4 Linteau IsoHemp
- Isolation thermique
- 6 Membrane d'étanchéité

#### > BLOCS ISOHEMP EXTÉRIEURS 20CM

- Bâtiment existant
- 2 Bardage
- 3 Contre lattage
- 4 Pare pluie
- 5 Lattage
- 6 Linteau IsoHemp
- 7 Bloc IsoHemp 20cm
- 8 Cornière métallique
- 9 Plinthe + isolant collé