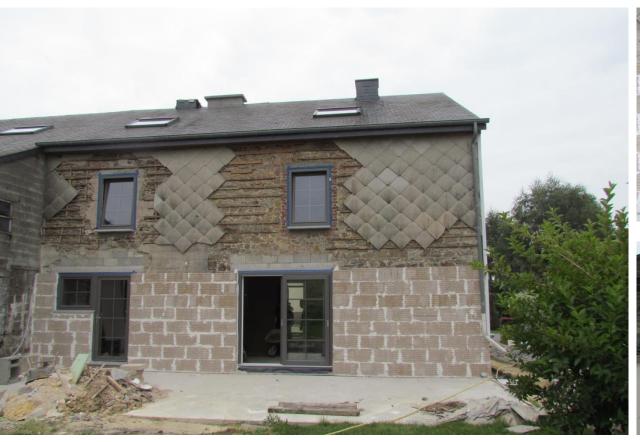

### Exterior renovation

### > ADVANTAGES

- ✓ Resistance of the insulating envelope
- ✓ Support for panels, substrate for renders and stones
- ✓ Environmental and sustainable solution
- Regulation of the wall moisture

#### > BLOCS ISOHEMP EXTÉRIEURS 20CM

- Bâtiment existant
- 2 Bardage
- 3 Contre lattage
- 4 Pare pluie
- 5 Lattage
- 6 Linteau IsoHemp
- 7 Bloc IsoHemp 20cm
- 8 Cornière métallique
- 9 Plinthe + isolant collé