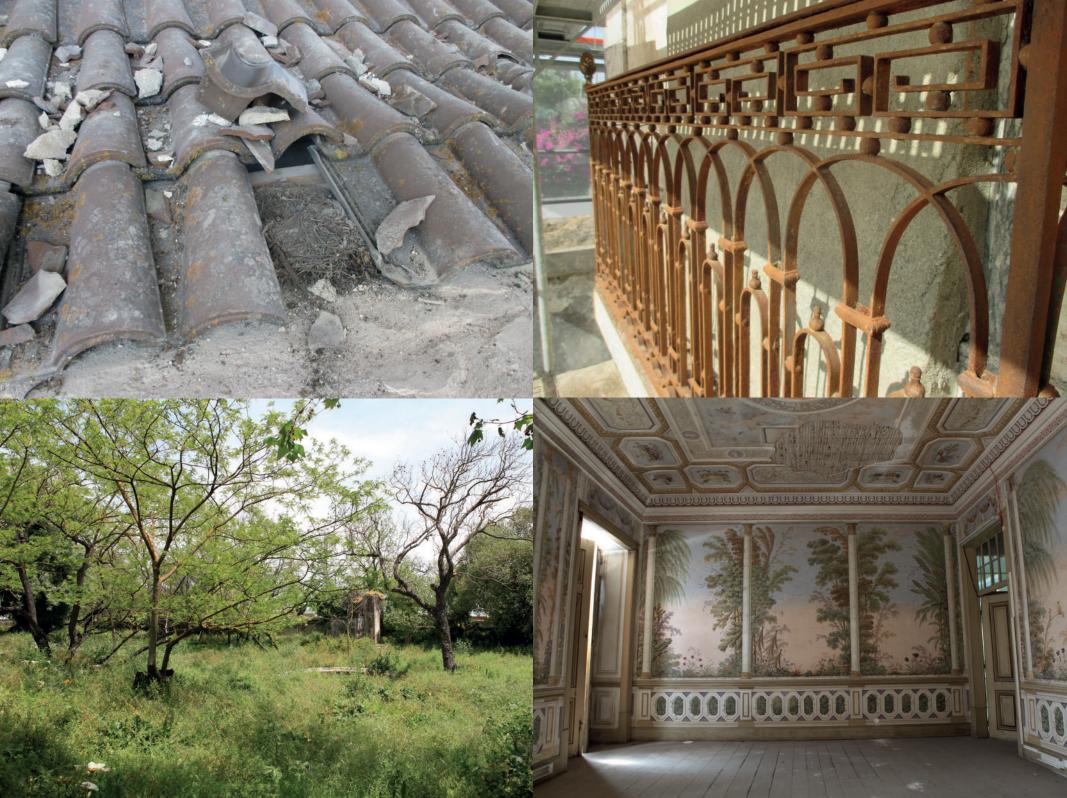

# Signinum we preserve legacies&memories

Signinum was founded in **2001**, in **Braga**, behind the dream of four graduates in conservation and restoration.



We currently have 120 employees, spread over several areas.





#### 2001 4 employees

2019 120 employees









Conservation and Restoration

Laboratory

Cultural Marketing N.D.E.E.M. ( woodworking and carpentry )



Rehabilitation



Project & Architecture



Audiovisuals



Human Resources



Logistic



Safty and hygiene at the work Exploitation of cultural assets



Signinum Innovation



#### PALACETE DO ALEGRETE

Owner: Santa Casa da Misericórdia de Lisboa Architect: Victor Mestre e Sofia Aleixo Executor: Signinum Budget: 1.029.000€

### **Before the works**







## During the works













### After the works











With this project we won:

National Urban Rehabilitation Award - Area Of Restoration







Vasco Vilalva Award - 2015

**Clérigos Tower and Church** 



**Clérigos Tower** 

Europa Nostra Award - 2017

**Clérigos Tower and Church** 



Seal of Excellence Horizonte 2020 – 2017

**Xpecam** 

Honorable Mention - 2019

**Braga City Council** 



#### Luís Aguiar

email: luisaguiar@signinum.pt