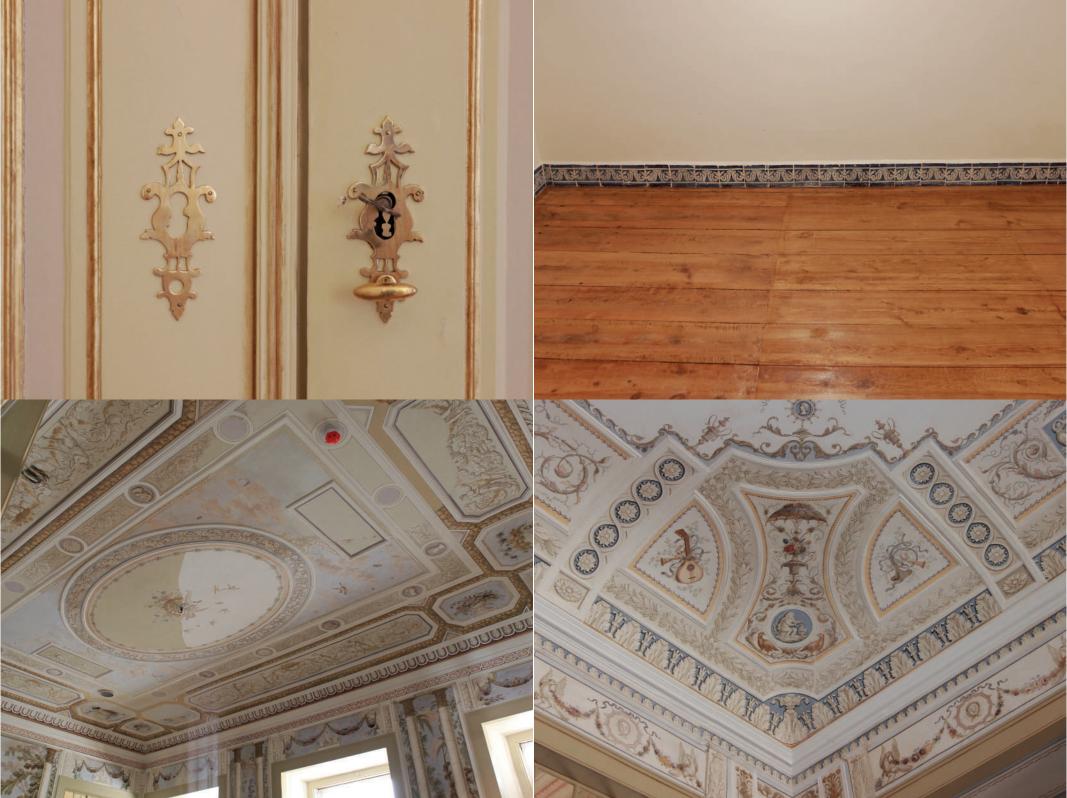

#### PALACETE DO ALEGRETE

Owner: Santa Casa da Misericórdia de Lisboa Architect: Victor Mestre e Sofia Aleixo Executor: Signinum Budget: 1.029.000€

### After the works

With this project we won:

National Urban Rehabilitation Award - Area Of Restoration

Vasco Vilalva Award - 2015

**Clérigos Tower and Church** 

**Clérigos Tower** 

Europa Nostra Award - 2017