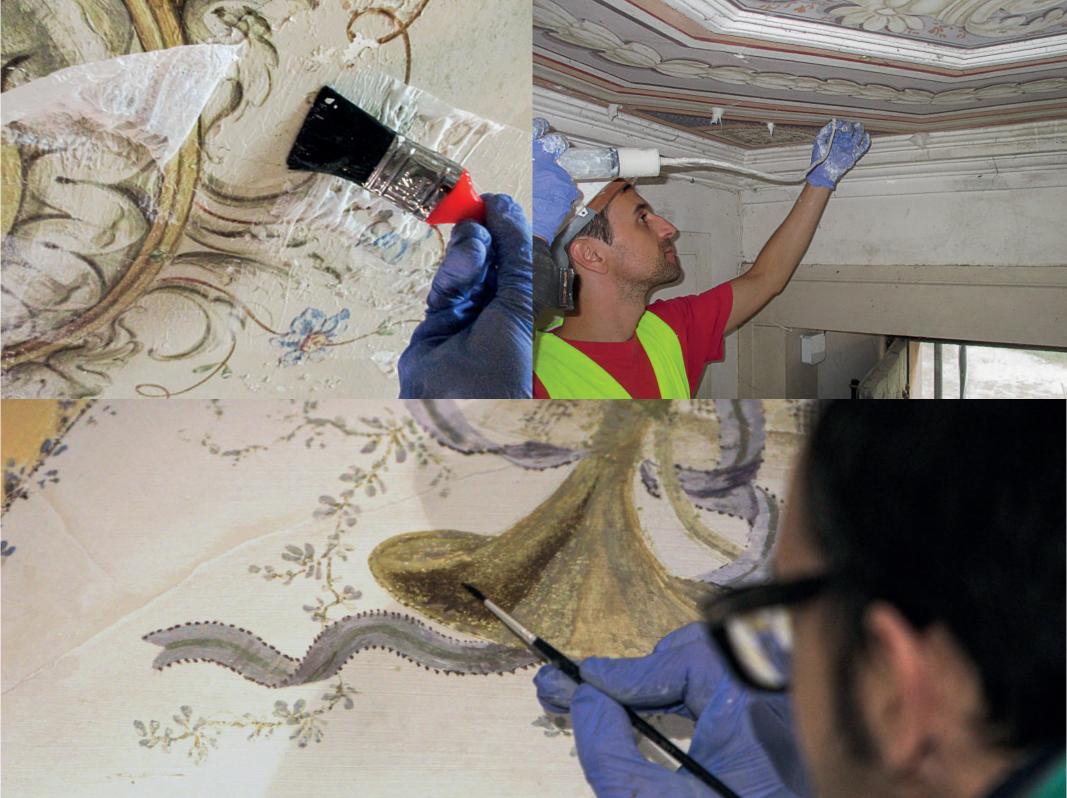

# Signinum we preserve legacies&memories

Signinum was founded in **2001**, in **Braga**, behind the dream of four graduates in conservation and restoration.



We currently have 120 employees, spread over several areas.





#### 2001 4 employees

2019 120 employees









Conservation and Restoration

Laboratory

Cultural Marketing N.D.E.E.M. ( woodworking and carpentry )



Rehabilitation



Project & Architecture



Audiovisuals



Human Resources



Logistic



Safty and hygiene at the work Exploitation of cultural assets



Signinum Innovation



#### PALACETE DO ALEGRETE

Owner: Santa Casa da Misericórdia de Lisboa Architect: Victor Mestre e Sofia Aleixo Executor: Signinum Budget: 1.029.000€

### **Before the works**







## During the works













### After the works











With this project we won:

National Urban Rehabilitation Award - Area Of Restoration







Vasco Vilalva Award - 2015

**Clérigos Tower and Church** 



**Clérigos Tower** 

Europa Nostra Award - 2017

**Clérigos Tower and Church** 



Seal of Excellence Horizonte 2020 – 2017

**Xpecam** 

Honorable Mention - 2019

**Braga City Council** 



#### Luís Aguiar

email: luisaguiar@signinum.pt