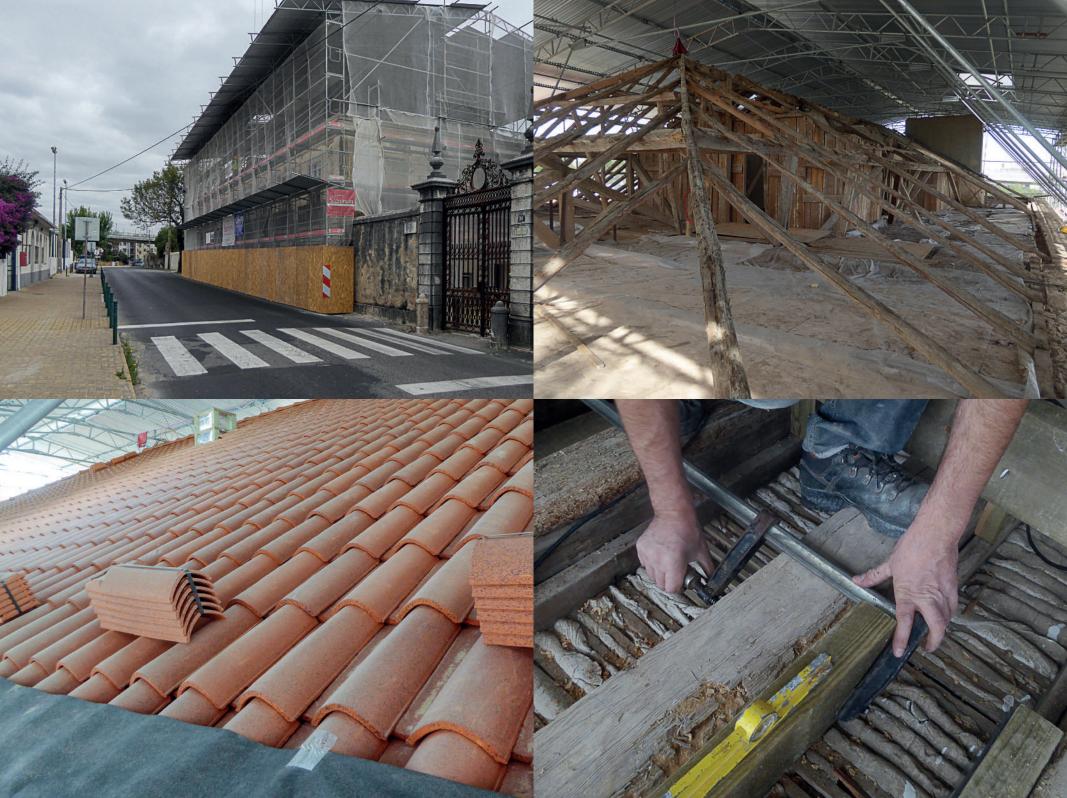

# Signinum we preserve legacies&memories

Signinum was founded in **2001**, in **Braga**, behind the dream of four graduates in conservation and restoration.



We currently have 120 employees, spread over several areas.





#### 2001 4 employees

2019 120 employees









Conservation and Restoration

Laboratory

Cultural Marketing N.D.E.E.M. ( woodworking and carpentry )



Rehabilitation



Project & Architecture



Audiovisuals



Human Resources



Logistic



Safty and hygiene at the work Exploitation of cultural assets



Signinum Innovation



#### PALACETE DO ALEGRETE

Owner: Santa Casa da Misericórdia de Lisboa Architect: Victor Mestre e Sofia Aleixo Executor: Signinum Budget: 1.029.000€

### **Before the works**







## During the works













### After the works











With this project we won:

National Urban Rehabilitation Award - Area Of Restoration







Vasco Vilalva Award - 2015

**Clérigos Tower and Church** 



**Clérigos Tower** 

Europa Nostra Award - 2017

**Clérigos Tower and Church** 



Seal of Excellence Horizonte 2020 – 2017

**Xpecam** 

Honorable Mention - 2019

**Braga City Council** 



#### Luís Aguiar

email: luisaguiar@signinum.pt