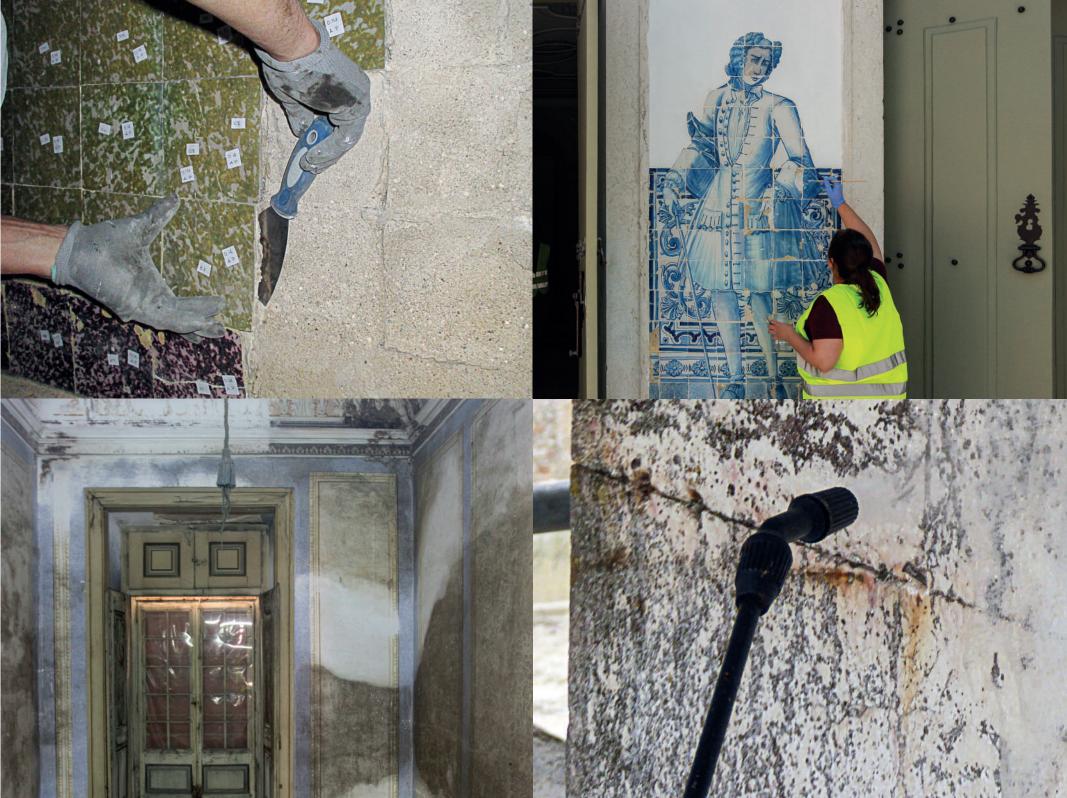

# Signinum we preserve legacies&memories

Signinum was founded in **2001**, in **Braga**, behind the dream of four graduates in conservation and restoration.



We currently have 120 employees, spread over several areas.





#### 2001 4 employees

2019 120 employees









Conservation and Restoration

Laboratory

Cultural Marketing N.D.E.E.M. ( woodworking and carpentry )



Rehabilitation



Project & Architecture



Audiovisuals



Human Resources



Logistic



Safty and hygiene at the work Exploitation of cultural assets



Signinum Innovation



#### PALACETE DO ALEGRETE

Owner: Santa Casa da Misericórdia de Lisboa Architect: Victor Mestre e Sofia Aleixo Executor: Signinum Budget: 1.029.000€

### **Before the works**







## During the works













### After the works











With this project we won:

National Urban Rehabilitation Award - Area Of Restoration







Vasco Vilalva Award - 2015

**Clérigos Tower and Church** 



**Clérigos Tower** 

Europa Nostra Award - 2017

**Clérigos Tower and Church** 



Seal of Excellence Horizonte 2020 – 2017

**Xpecam** 

Honorable Mention - 2019

**Braga City Council** 



#### Luís Aguiar

email: luisaguiar@signinum.pt