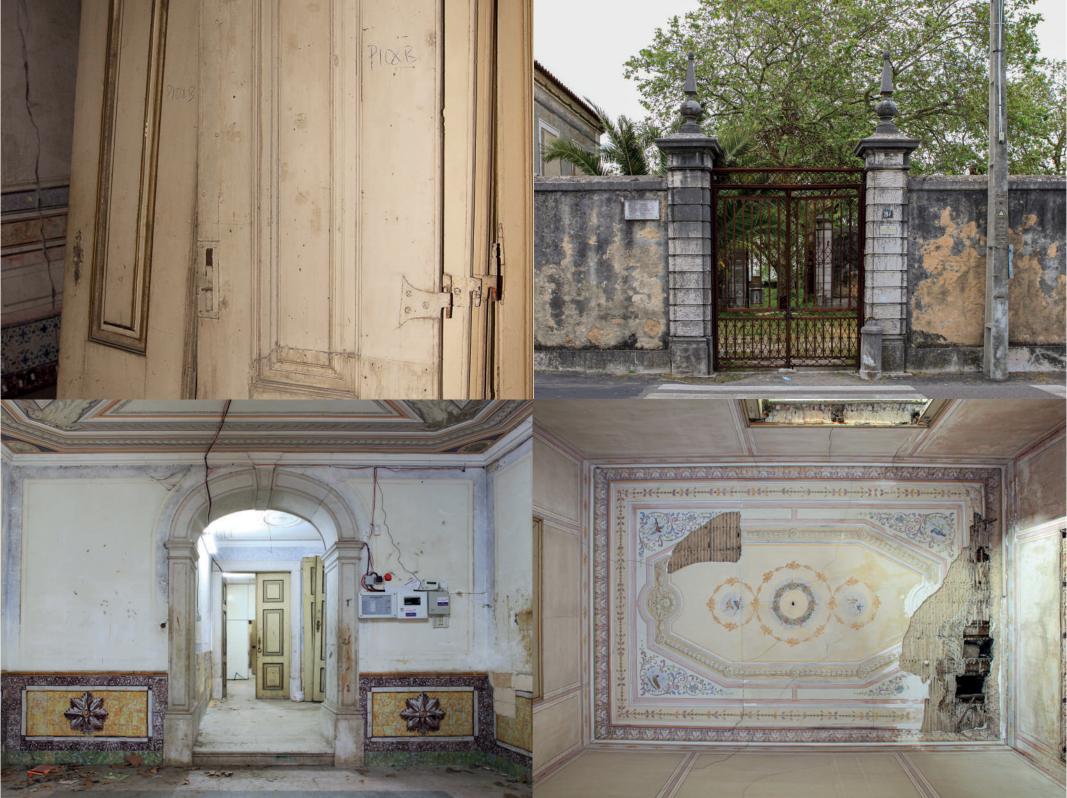

# Signinum we preserve legacies&memories

Signinum was founded in **2001**, in **Braga**, behind the dream of four graduates in conservation and restoration.



We currently have 120 employees, spread over several areas.





#### 2001 4 employees

2019 120 employees









Conservation and Restoration

Laboratory

Cultural Marketing N.D.E.E.M. ( woodworking and carpentry )



Rehabilitation



Project & Architecture



Audiovisuals



Human Resources



Logistic



Safty and hygiene at the work Exploitation of cultural assets



Signinum Innovation



#### PALACETE DO ALEGRETE

Owner: Santa Casa da Misericórdia de Lisboa Architect: Victor Mestre e Sofia Aleixo Executor: Signinum Budget: 1.029.000€

### **Before the works**







## During the works













### After the works











With this project we won:

National Urban Rehabilitation Award - Area Of Restoration







Vasco Vilalva Award - 2015

**Clérigos Tower and Church** 



**Clérigos Tower** 

Europa Nostra Award - 2017

**Clérigos Tower and Church** 



Seal of Excellence Horizonte 2020 – 2017

**Xpecam** 

Honorable Mention - 2019

**Braga City Council** 



#### Luís Aguiar

email: luisaguiar@signinum.pt