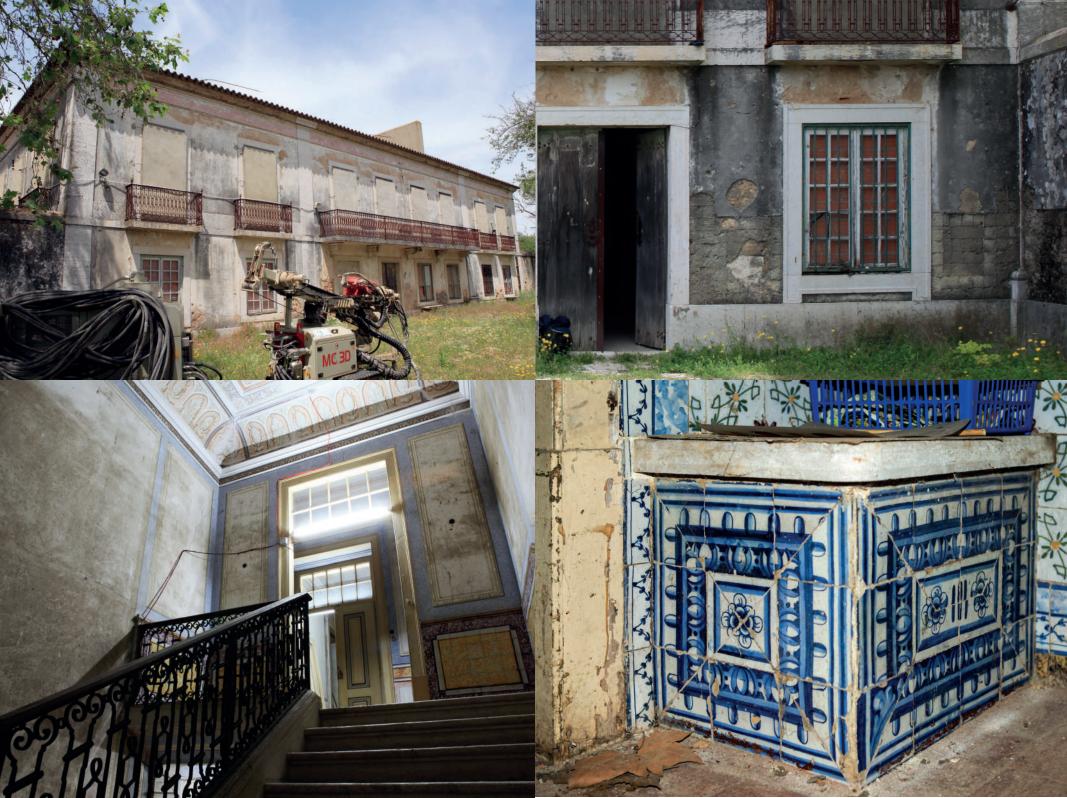

# Signinum we preserve legacies&memories

Signinum was founded in **2001**, in **Braga**, behind the dream of four graduates in conservation and restoration.



We currently have 120 employees, spread over several areas.





#### 2001 4 employees

2019 120 employees









Conservation and Restoration

Laboratory

Cultural Marketing N.D.E.E.M. ( woodworking and carpentry )



Rehabilitation



Project & Architecture



Audiovisuals



Human Resources



Logistic



Safty and hygiene at the work Exploitation of cultural assets



Signinum Innovation



#### PALACETE DO ALEGRETE

Owner: Santa Casa da Misericórdia de Lisboa Architect: Victor Mestre e Sofia Aleixo Executor: Signinum Budget: 1.029.000€

### **Before the works**







## During the works













### After the works











With this project we won:

National Urban Rehabilitation Award - Area Of Restoration







Vasco Vilalva Award - 2015

**Clérigos Tower and Church** 



**Clérigos Tower** 

Europa Nostra Award - 2017

**Clérigos Tower and Church** 



Seal of Excellence Horizonte 2020 – 2017

**Xpecam** 

Honorable Mention - 2019

**Braga City Council** 



#### Luís Aguiar

email: luisaguiar@signinum.pt