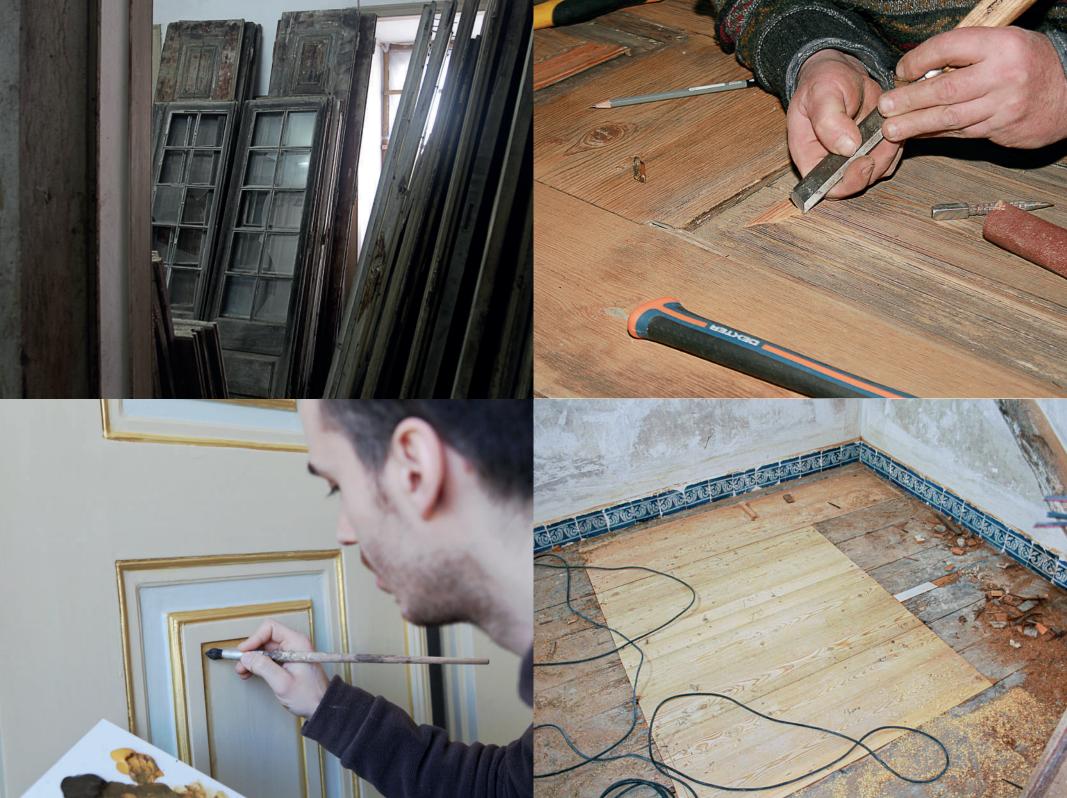

# Signinum we preserve legacies&memories

Signinum was founded in **2001**, in **Braga**, behind the dream of four graduates in conservation and restoration.



We currently have 120 employees, spread over several areas.





#### 2001 4 employees

2019 120 employees









Conservation and Restoration

Laboratory

Cultural Marketing N.D.E.E.M. ( woodworking and carpentry )



Rehabilitation



Project & Architecture



Audiovisuals



Human Resources



Logistic



Safty and hygiene at the work Exploitation of cultural assets



Signinum Innovation



#### PALACETE DO ALEGRETE

Owner: Santa Casa da Misericórdia de Lisboa Architect: Victor Mestre e Sofia Aleixo Executor: Signinum Budget: 1.029.000€

### **Before the works**







## During the works













### After the works











With this project we won:

National Urban Rehabilitation Award - Area Of Restoration







Vasco Vilalva Award - 2015

**Clérigos Tower and Church** 



**Clérigos Tower** 

Europa Nostra Award - 2017

**Clérigos Tower and Church** 



Seal of Excellence Horizonte 2020 – 2017

**Xpecam** 

Honorable Mention - 2019

**Braga City Council** 



#### Luís Aguiar

email: luisaguiar@signinum.pt