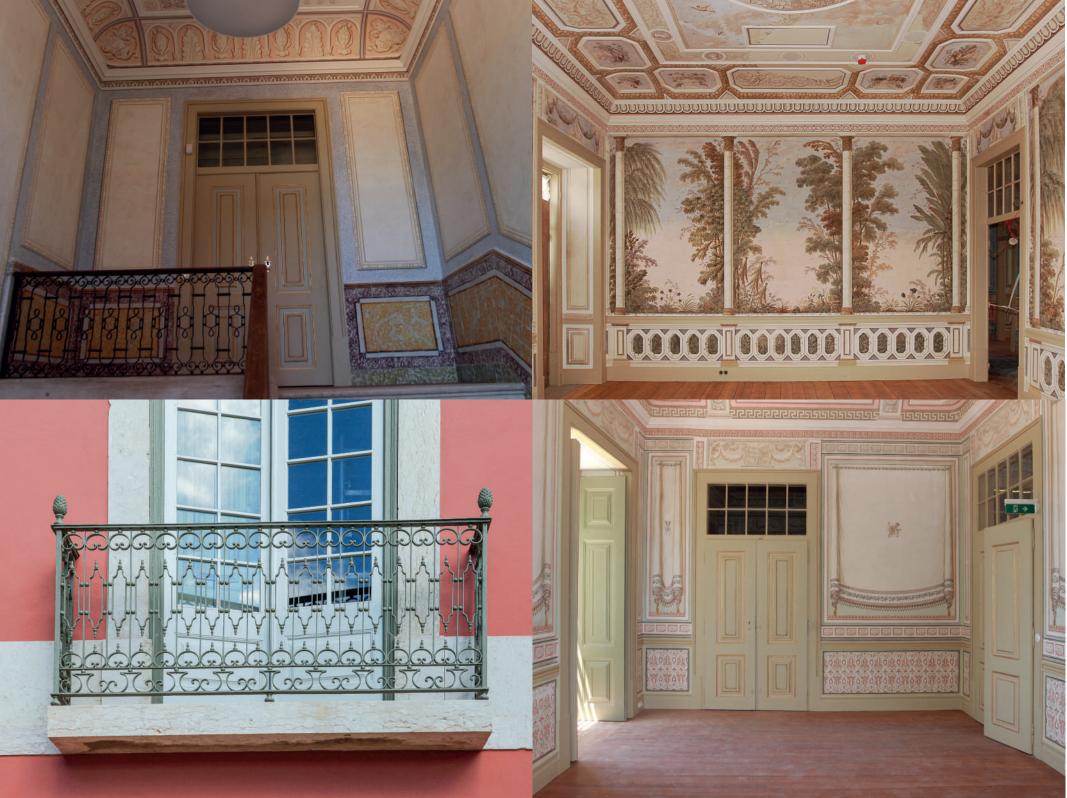

#### PALACETE DO ALEGRETE

Owner: Santa Casa da Misericórdia de Lisboa Architect: Victor Mestre e Sofia Aleixo Executor: Signinum Budget: 1.029.000€

### After the works

With this project we won:

National Urban Rehabilitation Award - Area Of Restoration

Vasco Vilalva Award - 2015

**Clérigos Tower and Church** 

**Clérigos Tower** 

Europa Nostra Award - 2017