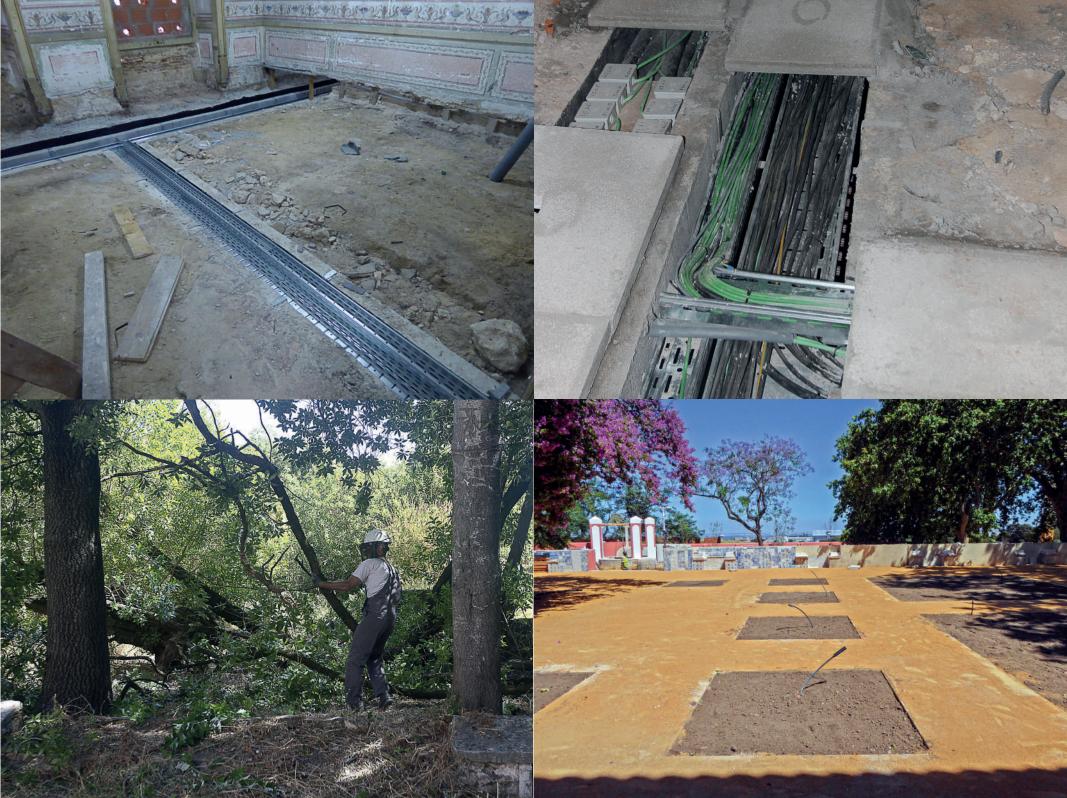

# Signinum we preserve legacies&memories

Signinum was founded in **2001**, in **Braga**, behind the dream of four graduates in conservation and restoration.



We currently have 120 employees, spread over several areas.





#### 2001 4 employees

2019 120 employees









Conservation and Restoration

Laboratory

Cultural Marketing N.D.E.E.M. ( woodworking and carpentry )



Rehabilitation



Project & Architecture



Audiovisuals



Human Resources



Logistic



Safty and hygiene at the work Exploitation of cultural assets



Signinum Innovation



#### PALACETE DO ALEGRETE

Owner: Santa Casa da Misericórdia de Lisboa Architect: Victor Mestre e Sofia Aleixo Executor: Signinum Budget: 1.029.000€

### **Before the works**







## During the works













### After the works











With this project we won:

National Urban Rehabilitation Award - Area Of Restoration







Vasco Vilalva Award - 2015

**Clérigos Tower and Church** 



**Clérigos Tower** 

Europa Nostra Award - 2017

**Clérigos Tower and Church** 



Seal of Excellence Horizonte 2020 – 2017

**Xpecam** 

Honorable Mention - 2019

**Braga City Council** 



#### Luís Aguiar

email: luisaguiar@signinum.pt